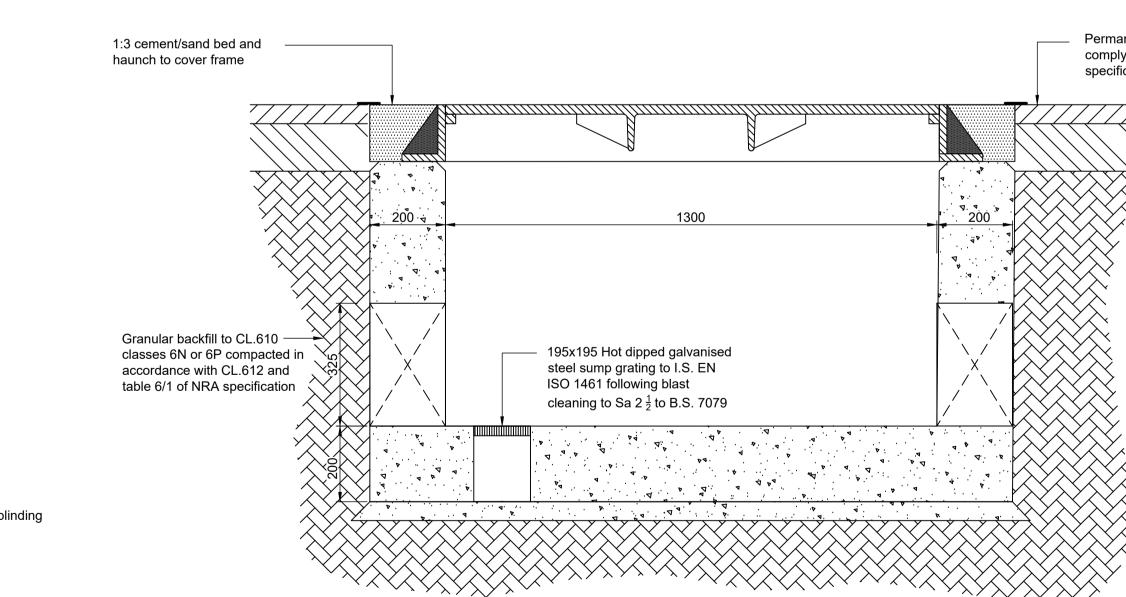

## Typical Plan of Link Box Chamber

1:10 (Cover, frame & ducts omitted for clarity)

© Mott MacDonald Ireland

This document is issued for the party which commissioned it and for specific purposes connected with the captioned project only. It should not be relied upon by any other party or used for any other purpose. We accept no responsibility for the consequences of this document being relied upon by any other party, or being used for any other purpose, or containing any error or omission which is due to an error or omission in data supplied to us by other parties.