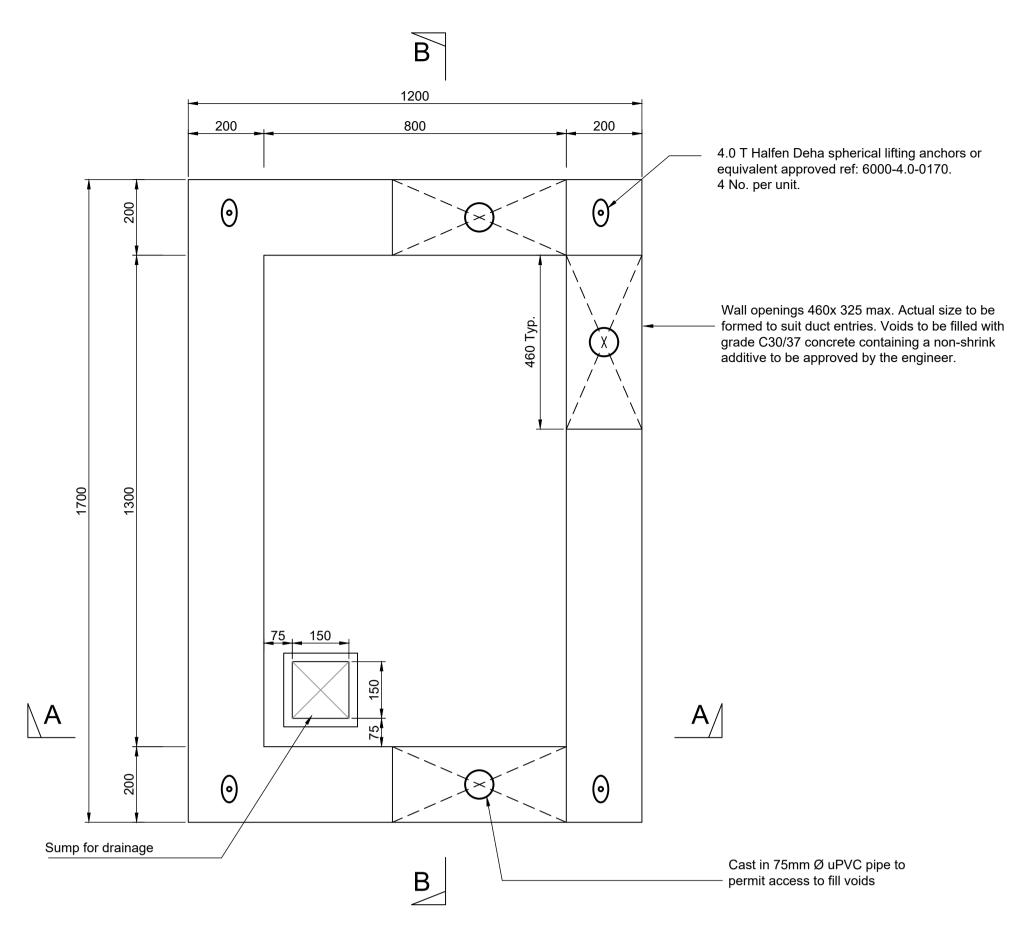

## Typical Plan of Link Box Chamber

1:10 (Cover, frame & ducts omitted for clarity)

© Mott MacDonald Ireland

This document is issued for the party which commissioned it and for specific purposes connected with the captioned project only. It should not be relied upon by any other party or used for any other purpose. We accept no responsibility for the consequences of this document being relied upon by any other party, or being used for any other purpose, or containing any error or omission which is due to an error or omission in data supplied to us by other parties.