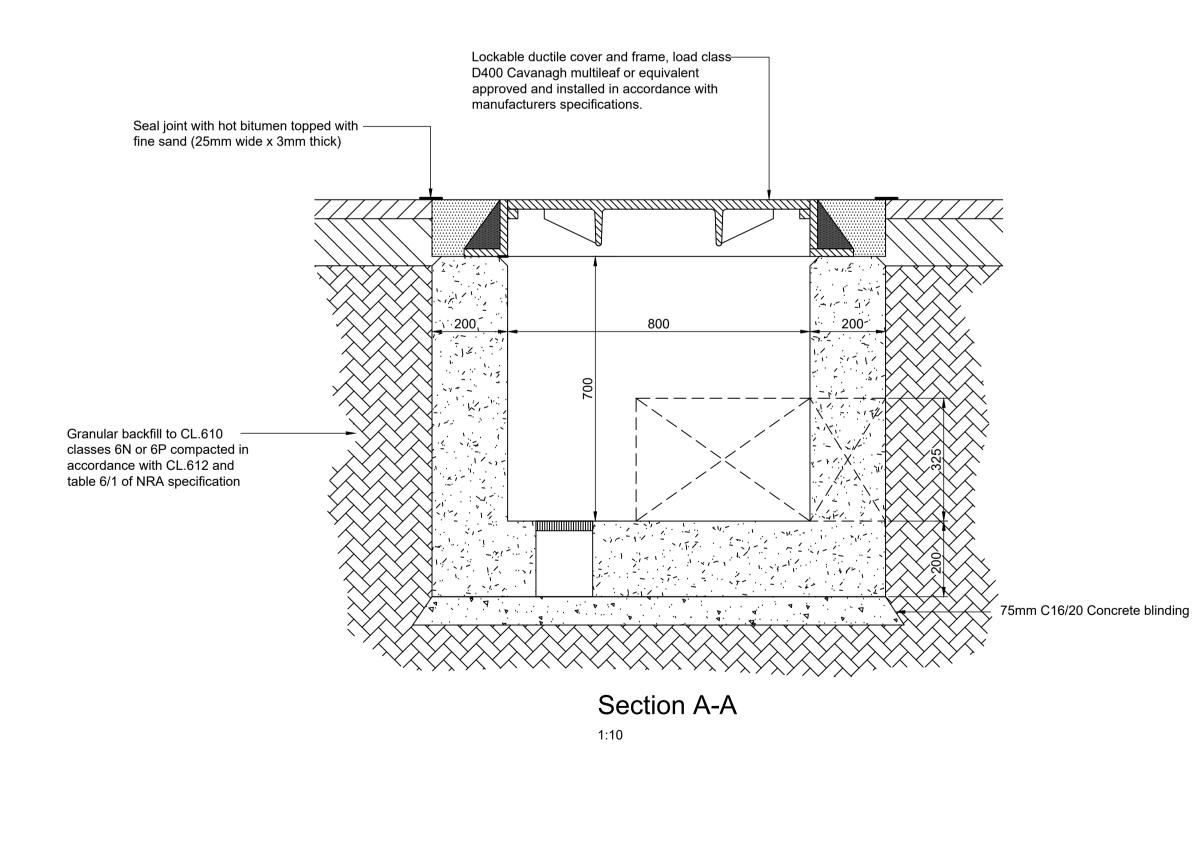

## Typical Plan of Link Box Chamber

1:10 (Cover, frame & ducts omitted for clarity)

© Mott MacDonald Ireland

This document is issued for the party which commissioned it and for specific purposes connected with the captioned project only. It should not be relied upon by any other party or used for any other purpose. We accept no responsibility for the consequences of this document being relied upon by any other party, or being used for any other purpose, or containing any error or omission which is due to an error or omission in data supplied to us by other parties.