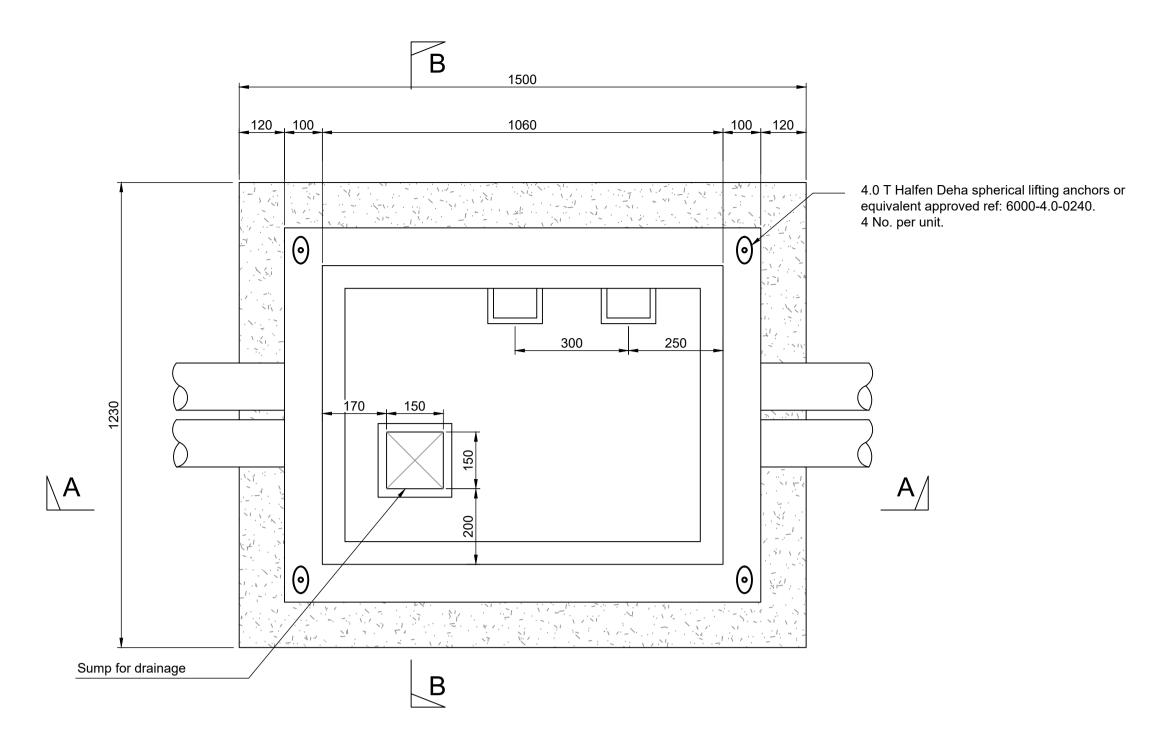

## Typical Plan of Communication Chamber

1:10 (Cover, frame & ducts omitted for clarity)

|                                                                                 | Notes                                                                                                                            |                                                            |
|---------------------------------------------------------------------------------|----------------------------------------------------------------------------------------------------------------------------------|------------------------------------------------------------|
|                                                                                 | <ol> <li>Preliminary Design. Not for Construction.</li> <li>All dimensions are in millimetres unless otherwise noted.</li> </ol> |                                                            |
|                                                                                 |                                                                                                                                  |                                                            |
|                                                                                 |                                                                                                                                  |                                                            |
|                                                                                 |                                                                                                                                  |                                                            |
|                                                                                 |                                                                                                                                  |                                                            |
|                                                                                 | Key to symbols                                                                                                                   |                                                            |
|                                                                                 |                                                                                                                                  |                                                            |
|                                                                                 |                                                                                                                                  |                                                            |
|                                                                                 |                                                                                                                                  |                                                            |
|                                                                                 |                                                                                                                                  |                                                            |
|                                                                                 |                                                                                                                                  |                                                            |
|                                                                                 |                                                                                                                                  |                                                            |
|                                                                                 |                                                                                                                                  |                                                            |
|                                                                                 |                                                                                                                                  |                                                            |
|                                                                                 |                                                                                                                                  |                                                            |
|                                                                                 | 0 500mm<br>1:10 1 1:10                                                                                                           | 1m<br>                                                     |
|                                                                                 | Reference drawings                                                                                                               |                                                            |
|                                                                                 | 229379408-MMD-00-XX-DR-E-1000 Shannon 400kV Cable-Lan<br>Overall Plan Layout                                                     | d Cable Route                                              |
|                                                                                 |                                                                                                                                  |                                                            |
|                                                                                 |                                                                                                                                  |                                                            |
|                                                                                 |                                                                                                                                  |                                                            |
| manent reinstatement to<br>nply with local authority<br>cification and drawings |                                                                                                                                  |                                                            |
|                                                                                 |                                                                                                                                  |                                                            |
|                                                                                 |                                                                                                                                  |                                                            |
|                                                                                 |                                                                                                                                  |                                                            |
|                                                                                 | PL1 10.07.2020 CHC Issued for Planning                                                                                           | DMcC TK                                                    |
|                                                                                 | Rev     Date     Drawn     Description       South Block                                                                         | Ch'k'd App'd                                               |
|                                                                                 | Rockfield<br>Dundrum<br>Dublin 16                                                                                                |                                                            |
|                                                                                 | MOTT         Ireland           MACDONALD         T +353 (0)1 291           F         F                                           | 6700                                                       |
|                                                                                 | W www.mottmac                                                                                                                    | com:                                                       |
|                                                                                 | Client                                                                                                                           |                                                            |
|                                                                                 | EIRGRID                                                                                                                          |                                                            |
|                                                                                 |                                                                                                                                  |                                                            |
|                                                                                 | Title<br>Consisted Drain at 0070                                                                                                 |                                                            |
|                                                                                 | Cross Shannon 400 kV Cabl                                                                                                        | Capital Project 0970<br>Cross Shannon 400 kV Cable Project |
|                                                                                 | 400kV Cable Joint Bay<br>Detail Sheet 2 of 4                                                                                     |                                                            |
|                                                                                 | C2 Chamber Details                                                                                                               |                                                            |
|                                                                                 | Drawn C. Cunningham Coordination E. Ha                                                                                           | cCormack<br>alpenny                                        |
|                                                                                 | Dwg check     D. Hassett     Approved     T. Ke       Scale at A1     Status     Rev       1 · 1 0     DDE     DI 1              | Security                                                   |
|                                                                                 | 1:10 PRE PL1 Drawing Number                                                                                                      | STD                                                        |
|                                                                                 | 229379408-MMD-01-XX-DR-                                                                                                          | -E-1021                                                    |