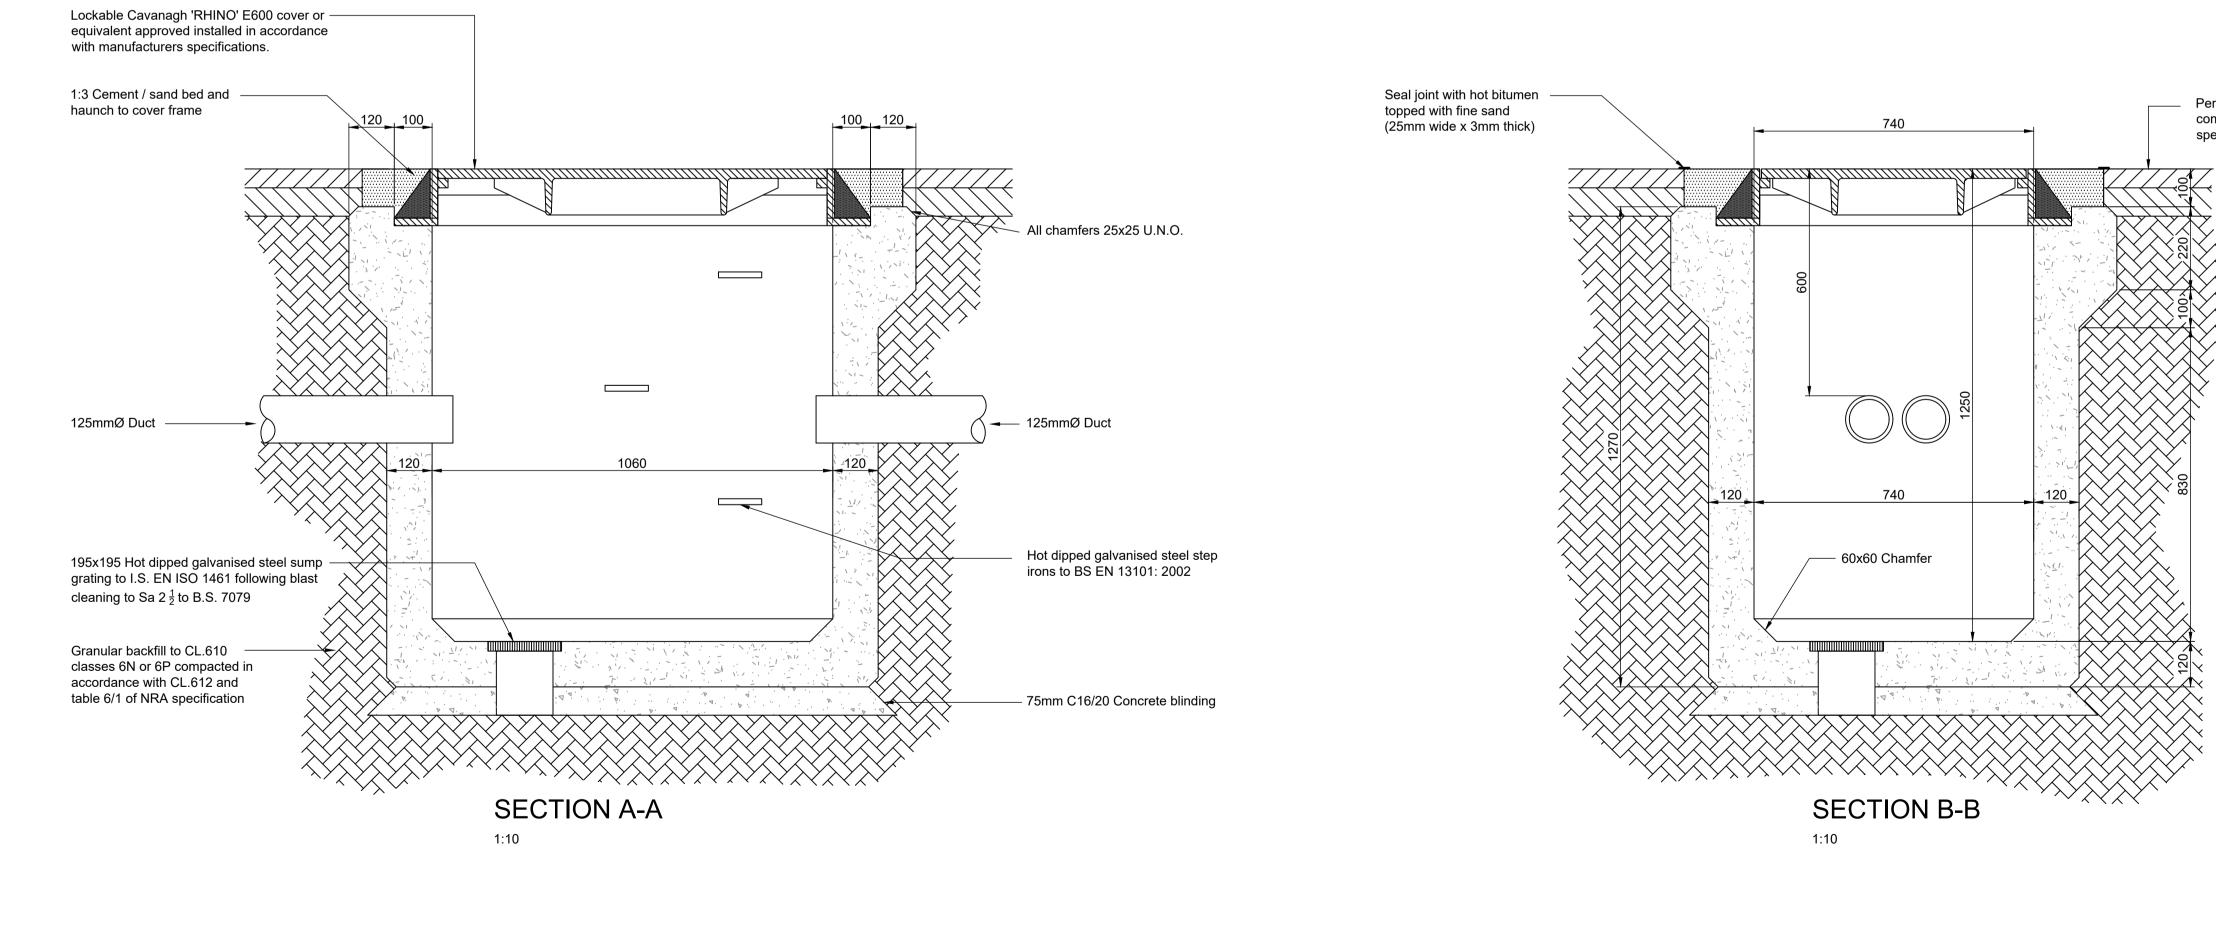

## Typical Plan of Communication Chamber

1:10 (Cover, frame & ducts omitted for clarity)

|                                                                                 | Notes                                                                                                                            |                                                            |
|---------------------------------------------------------------------------------|----------------------------------------------------------------------------------------------------------------------------------|------------------------------------------------------------|
|                                                                                 | <ol> <li>Preliminary Design. Not for Construction.</li> <li>All dimensions are in millimetres unless otherwise noted.</li> </ol> |                                                            |
|                                                                                 |                                                                                                                                  |                                                            |
|                                                                                 |                                                                                                                                  |                                                            |
|                                                                                 |                                                                                                                                  |                                                            |
|                                                                                 |                                                                                                                                  |                                                            |
|                                                                                 | Key to symbols                                                                                                                   |                                                            |
|                                                                                 |                                                                                                                                  |                                                            |
|                                                                                 |                                                                                                                                  |                                                            |
|                                                                                 |                                                                                                                                  |                                                            |
|                                                                                 |                                                                                                                                  |                                                            |
|                                                                                 |                                                                                                                                  |                                                            |
|                                                                                 |                                                                                                                                  |                                                            |
|                                                                                 |                                                                                                                                  |                                                            |
|                                                                                 |                                                                                                                                  |                                                            |
|                                                                                 |                                                                                                                                  |                                                            |
|                                                                                 | 0 500mm<br>1:10 1 1:10                                                                                                           | 1m<br>                                                     |
|                                                                                 | Reference drawings                                                                                                               |                                                            |
|                                                                                 | 229379408-MMD-00-XX-DR-E-1000 Shannon 400kV Cable-Lan<br>Overall Plan Layout                                                     | d Cable Route                                              |
|                                                                                 |                                                                                                                                  |                                                            |
|                                                                                 |                                                                                                                                  |                                                            |
|                                                                                 |                                                                                                                                  |                                                            |
| manent reinstatement to<br>nply with local authority<br>cification and drawings |                                                                                                                                  |                                                            |
|                                                                                 |                                                                                                                                  |                                                            |
|                                                                                 |                                                                                                                                  |                                                            |
|                                                                                 |                                                                                                                                  |                                                            |
|                                                                                 | PL1 10.07.2020 CHC Issued for Planning                                                                                           | DMcC TK                                                    |
|                                                                                 | Rev     Date     Drawn     Description       South Block                                                                         | Ch'k'd App'd                                               |
|                                                                                 | Rockfield<br>Dundrum<br>Dublin 16                                                                                                |                                                            |
|                                                                                 | MOTT         Ireland           MACDONALD         T +353 (0)1 291           F         F                                           | 6700                                                       |
|                                                                                 | W www.mottmac                                                                                                                    | com:                                                       |
|                                                                                 | Client                                                                                                                           |                                                            |
|                                                                                 | EIRGRID                                                                                                                          |                                                            |
|                                                                                 |                                                                                                                                  |                                                            |
|                                                                                 | Title<br>Consisted Drain at 0070                                                                                                 |                                                            |
|                                                                                 | Cross Shannon 400 kV Cabl                                                                                                        | Capital Project 0970<br>Cross Shannon 400 kV Cable Project |
|                                                                                 | 400kV Cable Joint Bay<br>Detail Sheet 2 of 4                                                                                     |                                                            |
|                                                                                 | C2 Chamber Details                                                                                                               |                                                            |
|                                                                                 | Drawn C. Cunningham Coordination E. Ha                                                                                           | cCormack<br>alpenny                                        |
|                                                                                 | Dwg check     D. Hassett     Approved     T. Ke       Scale at A1     Status     Rev       1 · 1 0     DDE     DI 1              | Security                                                   |
|                                                                                 | 1:10 PRE PL1 Drawing Number                                                                                                      | STD                                                        |
|                                                                                 | 229379408-MMD-01-XX-DR-                                                                                                          | -E-1021                                                    |