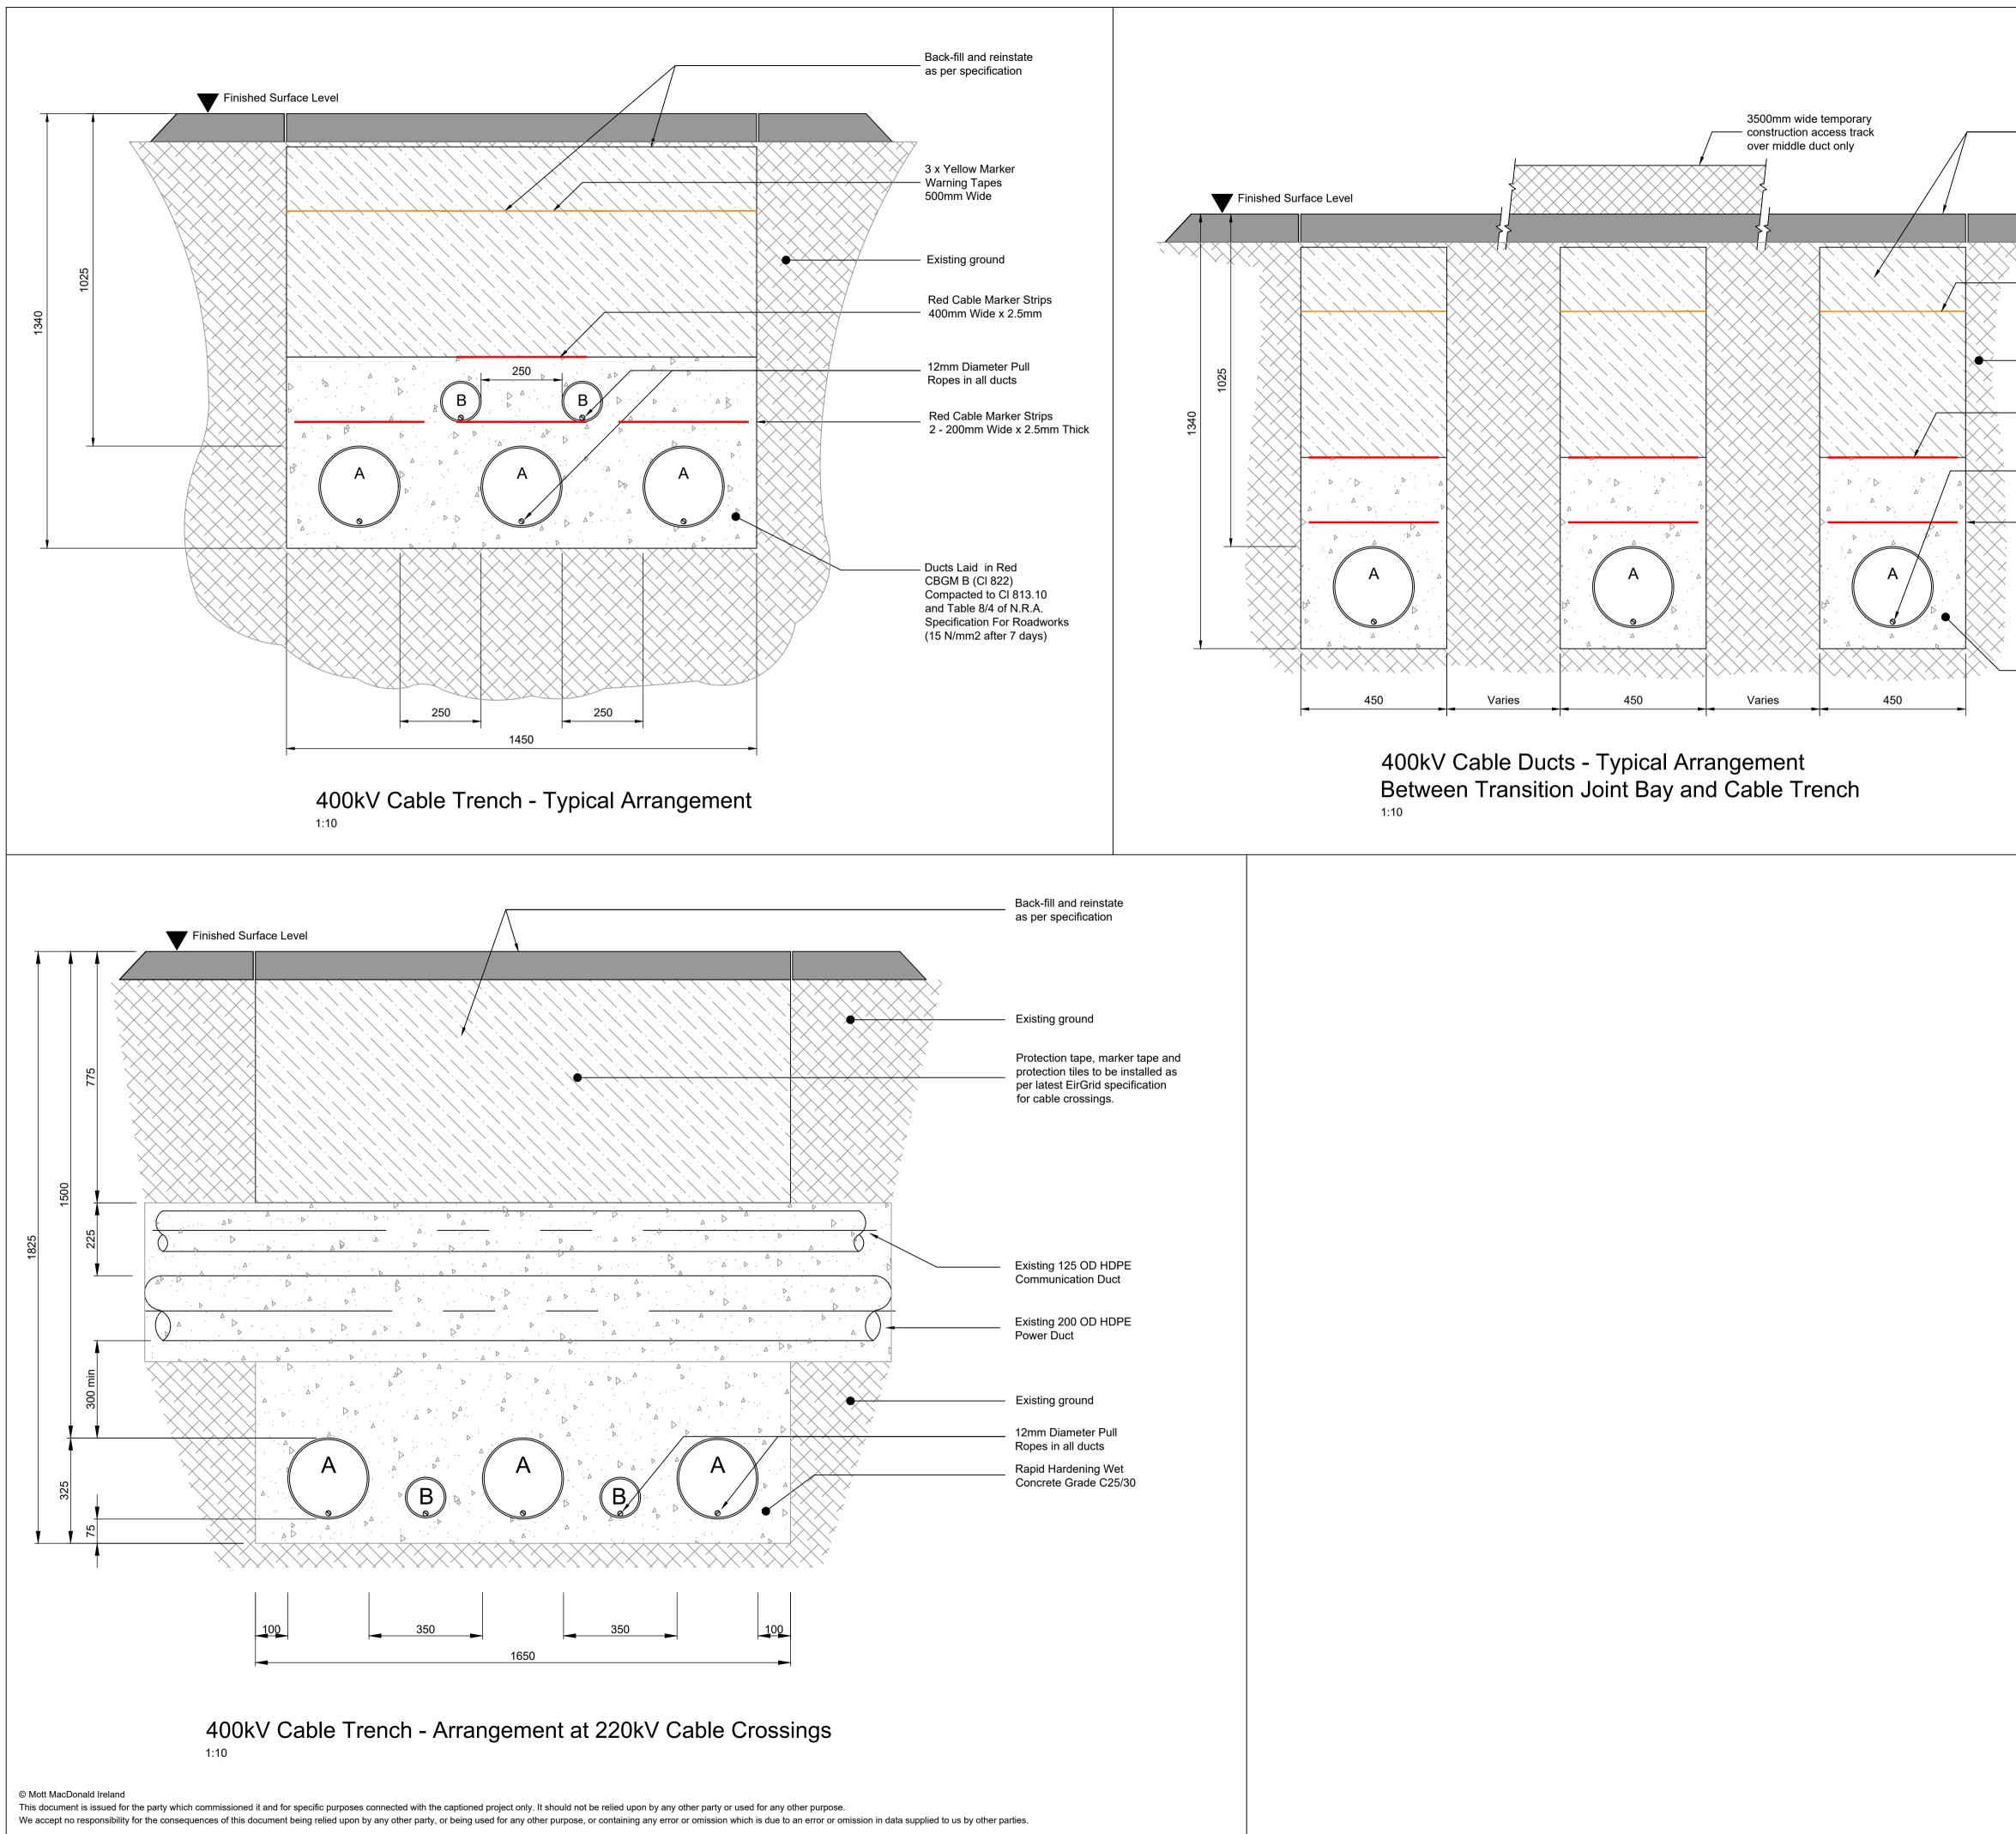

C:\users\cun38190\appdata\local\projectwise\workdir\mott-gb-pw-09\dms78266\229379408-MMD-01-XX-DR-E-1010.dwg Jun 29, 2020 - 12:47PM

CUN38190

|                                                        | Notes                                                                                     |
|--------------------------------------------------------|-------------------------------------------------------------------------------------------|
|                                                        | 1. Preliminary Design. Not for Construction.                                              |
|                                                        | 2. All dimensions are in millimetres unless otherwise noted.                              |
|                                                        |                                                                                           |
| Back-fill and reinstate                                |                                                                                           |
| as per specification                                   |                                                                                           |
|                                                        |                                                                                           |
|                                                        |                                                                                           |
|                                                        |                                                                                           |
|                                                        |                                                                                           |
| 3 x Yellow Marker<br>— Warning Tapes                   |                                                                                           |
| 500mm Wide                                             | Key to symbols                                                                            |
|                                                        | A 250mm OD HDPE Power Duct                                                                |
| — Existing ground                                      | B 125mm OD HDPE Communications Duct                                                       |
| 00                                                     |                                                                                           |
| Red Cable Marker<br>— Strips 400mm Wide                |                                                                                           |
| x 2.5mm                                                |                                                                                           |
| 12mm Diameter Pull                                     |                                                                                           |
| Ropes in all ducts                                     |                                                                                           |
|                                                        |                                                                                           |
| — Red Cable<br>Marker Strips                           |                                                                                           |
| 2 - 200mm Wide<br>x 2.5mm Thick                        |                                                                                           |
|                                                        |                                                                                           |
|                                                        |                                                                                           |
|                                                        |                                                                                           |
| — Ducts Laid in Red                                    |                                                                                           |
| CBGM B (CI 822)<br>Compacted to CI 813.10              |                                                                                           |
| and Table 8/4 of N.R.A.<br>Specification For Roadworks | 0 500mm 1m                                                                                |
| (15 N/mm2 after 7 days)                                | 1:10                                                                                      |
|                                                        |                                                                                           |
|                                                        | Reference drawings                                                                        |
|                                                        | 229379408-MMD-01-XX-DR-E-1000 Shannon 400kV Cable-Land Cable Route<br>Overall Plan Layout |
|                                                        | 229379408-MMD-01-XX-DR-E-1001 Shannon 400kV Cable-Land Cable Route<br>Sheet 1 of 5        |
|                                                        | 229379408-MMD-01-XX-DR-E-1002 Shannon 400kV Cable-Land Cable Route<br>Sheet 2 of 5        |
|                                                        | 229379408-MMD-01-XX-DR-E-1003 Shannon 400kV Cable-Land Cable Route<br>Sheet 3 of 5        |
|                                                        | 229379408-MMD-01-XX-DR-E-1004 Shannon 400kV Cable-Land Cable Route<br>Sheet 4 of 5        |
|                                                        | 229379408-MMD-01-XX-DR-E-1005 Shannon 400kV Cable-Land Cable Route<br>Sheet 5 of 5        |
|                                                        |                                                                                           |
|                                                        |                                                                                           |
|                                                        |                                                                                           |
|                                                        |                                                                                           |
|                                                        |                                                                                           |
|                                                        |                                                                                           |
|                                                        |                                                                                           |
|                                                        |                                                                                           |
|                                                        | PL1 10.07.2020 CHC Issued for Planning DMcC TK                                            |
|                                                        | RevDateDrawnDescriptionCh'k'dApp'd                                                        |
|                                                        | South Block                                                                               |
|                                                        | Rockfield<br>Dundrum                                                                      |
|                                                        | Dublin 16                                                                                 |
|                                                        | MOTT     Ireland       MACDONALD     T +353 (0)1 291 6700                                 |
|                                                        | F                                                                                         |
|                                                        | W www.mottmac.com                                                                         |
|                                                        |                                                                                           |
|                                                        | Client                                                                                    |
|                                                        |                                                                                           |
|                                                        |                                                                                           |
|                                                        | EIRGRID                                                                                   |
|                                                        |                                                                                           |
|                                                        | Title                                                                                     |
|                                                        | Capital Project 0970                                                                      |
|                                                        | Cross Shannon 400 kV Cable Project                                                        |
|                                                        | Shannon 400kV Cable                                                                       |
|                                                        | Land Cable                                                                                |
|                                                        | Typical Detail Sheet                                                                      |
|                                                        | Designed B. Zulueta Eng check D. McCormack                                                |
|                                                        | Designed B. Zuideta Eng check D. McConnack   Drawn C. Cunningham Coordination E. Halpenny |
|                                                        | Dwg check D. Hassett Approved T. Keane                                                    |
|                                                        | Scale at A1 Status Rev Security                                                           |
|                                                        | 1:10 PRE PL1 STD                                                                          |
|                                                        | Drawing Number<br>229379408-MMD-01-XX-DR-E-1010                                           |
|                                                        |                                                                                           |
|                                                        |                                                                                           |